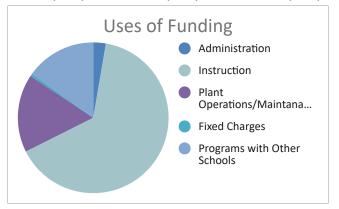

# Erving Elementary School Fiscal Year 2025

Uses of Funding Budget Summary

|                                | FY 2023          | FY 2024          | FY 2025          |                      |                     |
|--------------------------------|------------------|------------------|------------------|----------------------|---------------------|
|                                | <b>Operating</b> | <b>Operating</b> | <b>Requested</b> |                      |                     |
| <b>Uses of Funding</b>         | <b>Budget</b>    | <b>Budget</b>    | <b>Budget</b>    | <b>\$ Difference</b> | <b>%</b> Difference |
| Administration                 | \$136,291        | \$130,757        | \$132,797        | \$2,040              | 1.56%               |
| Instruction                    | \$2,712,204      | \$2,883,137      | \$2,932,207      | \$49,070             | 1.70%               |
| Other School Services          | \$238,931        | \$417,498        | \$350,835        | -\$66,663            | -15.97%             |
| Plant Operations/Maintanance   | \$317,051        | \$349,809        | \$362,473        | \$12,664             | 3.62%               |
| Fixed Charges                  | \$6,274          | \$6,112          | \$6,540          | \$428                | 7.00%               |
| ACQ/Improvement - Fixed Assets | \$28,182         | \$28,200         | \$15,626         | -\$12,574            | -44.59%             |
| Programs with Other Schools    | \$0              | \$243,226        | \$254,633        | \$11,407             | 4.69%               |
| Total Use of Funding           | \$3,438,933      | \$4,058,739      | \$4,055,112      | -\$3,627             | -0.09%              |